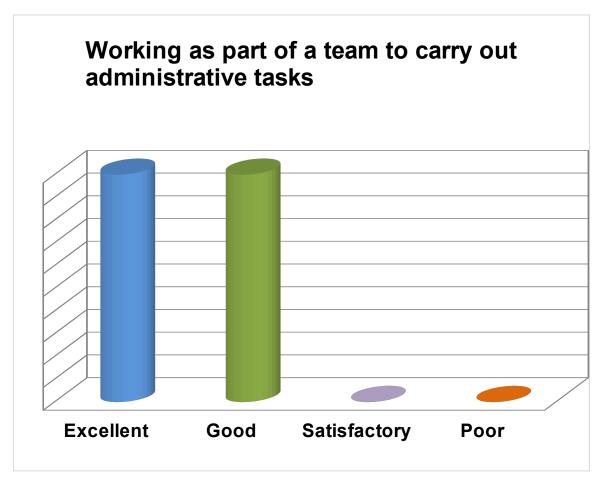

#### NAKSHALBARI COLLEGE Naxalbari : Darjeeling

The chart shows that there was equal distribution of rating by the respondents, 50% of the respondents rated working as a team to carry out administrative tasks as excellent and rest 50% of the members rated it as good.