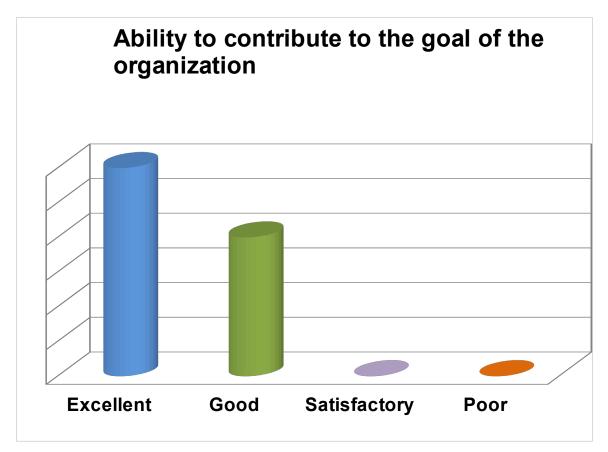

#### **Governing Body feedback Analysis**

Governing body members comprises of 10 respondents

Year 2020-21

The chart shows that 50 % of the Governing Body respondents rated the ability to contribute to the goal of the organization as excellent and the remaining 50% of the members found it good.

0% for Satisfactory and Poor.