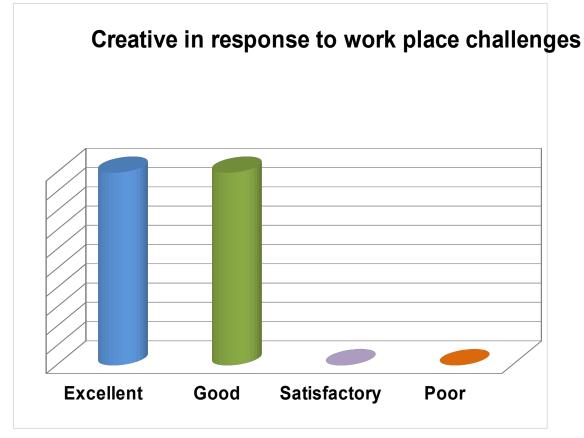

Naxalbari : Darjeeling

The chart shows that 50% of the members found creative in response to work place challenges as excellent and the remaining 50% found it good.