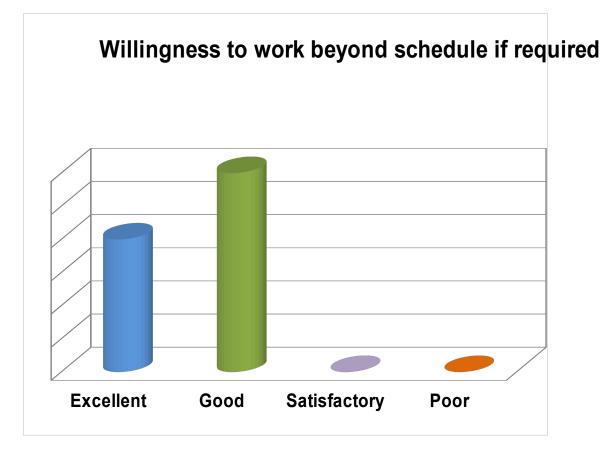

Naxalbari : Darjeeling

The chart shows that the 60% of the governing body members found that the willingness to work beyond schedule if required as good, 30% of the members rated it as excellent and remaining 10% of the members rated it as satisfactory.