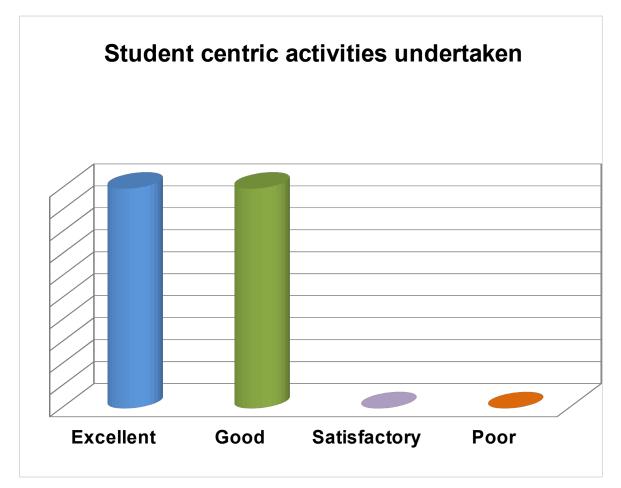

Naxalbari : Darjeeling

The chart shows that there is equal rating in terms of excellent and good for student centric activities undertaken. 50% of the respondents rated it as excellent and the remaining 50% found it good.