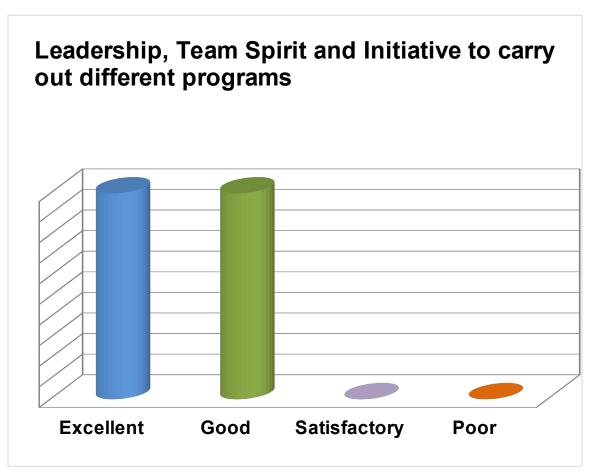

### NAKSHALBARI COLLEGE Naxalbari : Darjeeling

The above chart shows that there is equal distribution of 50% in rating of good and excellent.50% of the respondents rated the leadership, team spirit and initiative to carry out as excellent and the rest 50% of rated it as good.