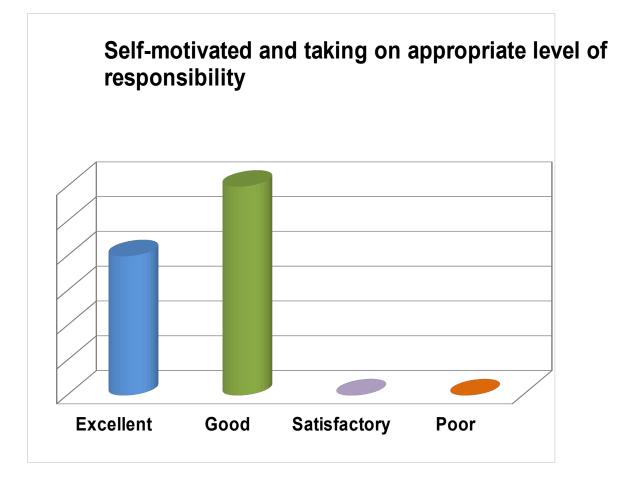

Naxalbari : Darjeeling

The chart shows that 40% of the respondent members rated self-motivated and taking on appropriate level of responsibility as excellent and while 60% of the respondents rated it as excellent.