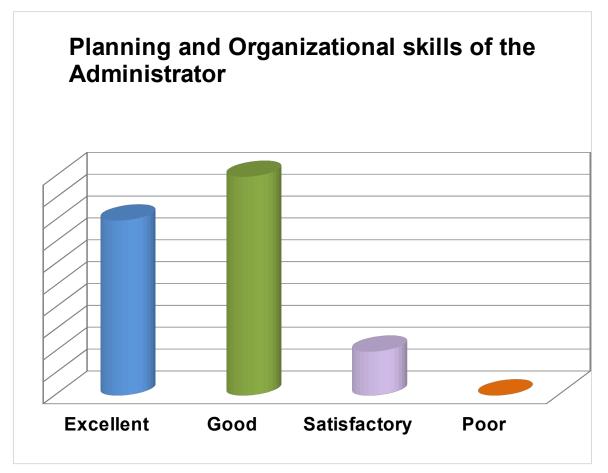

Naxalbari : Darjeeling

The chart shows that 50% of the respondents found planning and organization skills of administrator as good,40% of the members rated it as excellent and the rest of10% of the members found it satisfactory.