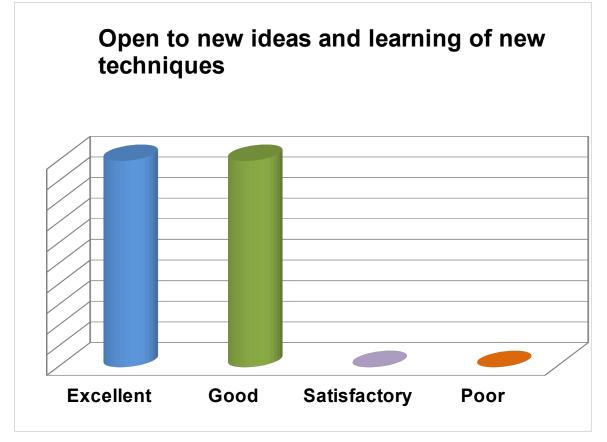

Naxalbari : Darjeeling

The above chart shows that in terms of open to new ideas and learning of new techniques it is noted that 50% of the respondents rated it as good and the rest 50% found it excellent.