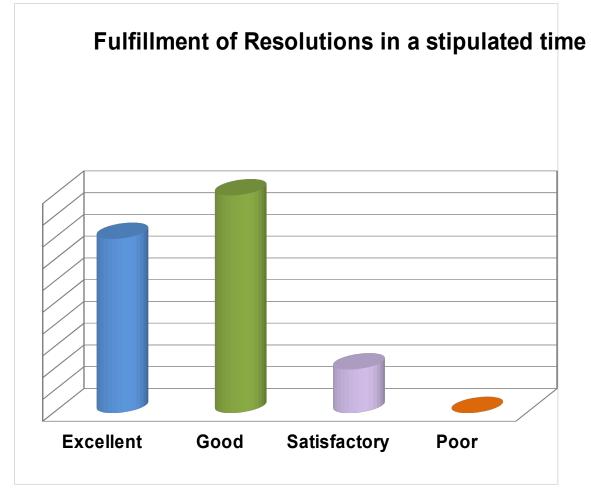

#### Naxalbari : Darjeeling

The chart shows that 50% of the respondents found fulfillment of resolutions in a stipulated time as good and 40% of the members rated it as excellent and 10% as satisfactory.